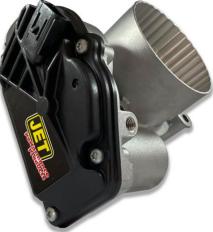

## **AVAILABLE NOW**

Direct Bolt on, hi-flow replacement performance throttle body. JET Throttle Bodies have preinstalled updated electronics. JET's CNC Machined 356 Aluminum Castings allows for increased air flow. This will allow for improved throttle response and more horsepower thru the entire driving range. Benefits = More Horsepower, Better Mileage, and Quicker Throttle Response

76152 UPC = 00664330000606

## Suggested Retail = \$505.95 each Jobber = \$379.46 each

| Year      | Make | Model    | Engine |
|-----------|------|----------|--------|
| 2011-2018 | Ford | Explorer | 3.5L   |
| 2011-2017 | Ford | Mustang  | 3.7L   |
| 2011-2013 | Ford | Edge     | 3.5L   |
| 2012-2015 | Ford | F150     | 3.7L   |