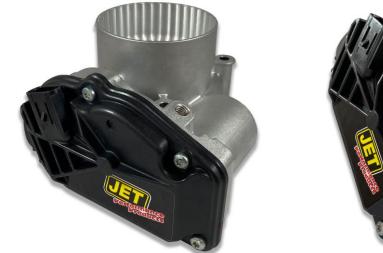

## **AVAILABLE NOW**

Direct Bolt on, hi-flow replacement performance throttle body. JET Throttle Bodies have preinstalled updated electronics. JET's CNC Machined 356 Aluminum Castings allows for increased air flow. This will allow for improved throttle response and more horsepower thru the entire driving range. Benefits = More Horsepower, Better Mileage, and Quicker Throttle Response

76152 UPC = 00664330000606

## Suggested Retail = \$505.95 each Jobber = \$379.46 each

| Year      | Make | Model    | Engine |
|-----------|------|----------|--------|
| 2011-2018 | Ford | Explorer | 3.5L   |
| 2011-2017 | Ford | Mustang  | 3.7L   |
| 2011-2013 | Ford | Edge     | 3.5L   |
| 2012-2015 | Ford | F150     | 3.7L   |